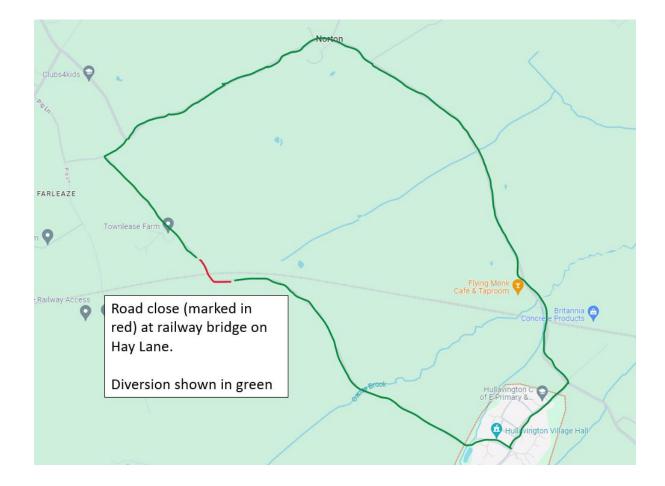

Please note there will also be a road closure in place from 3 May to 8 November 2024 (please see overleaf for more details)

Work will take place over a mixture of shifts during the day and night (see below for more detail), Monday to Friday and overnight on Saturday nights when trains aren't operating, so our teams can work safely, but please be aware these dates may change.